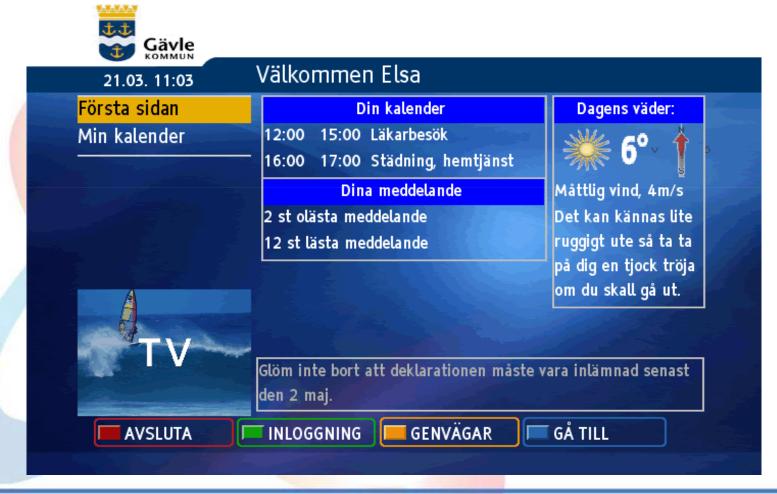

#### Gävle kommun

#### Första sidan

Detta händer idag Se och göra i Gävle Medborgartjänster Aktuellt Välkommen till det digitala folkhemmet i Gävle. Här kan du ta reda på vad som händer i Gävle, vad man kan göra i Gävle med dess omnejd, samt information om och från kommunen.

#### TV

07.03. 13:04

Inloggad som Gun Persson

Städning, Hemtjänsten 16:00-17:00

Idag är det Johan Andersson som kommer städa hemma hos dig eftersom Carolin Sjö är sjukskriven idag. Johan Andersson

**▼** Tillbaka