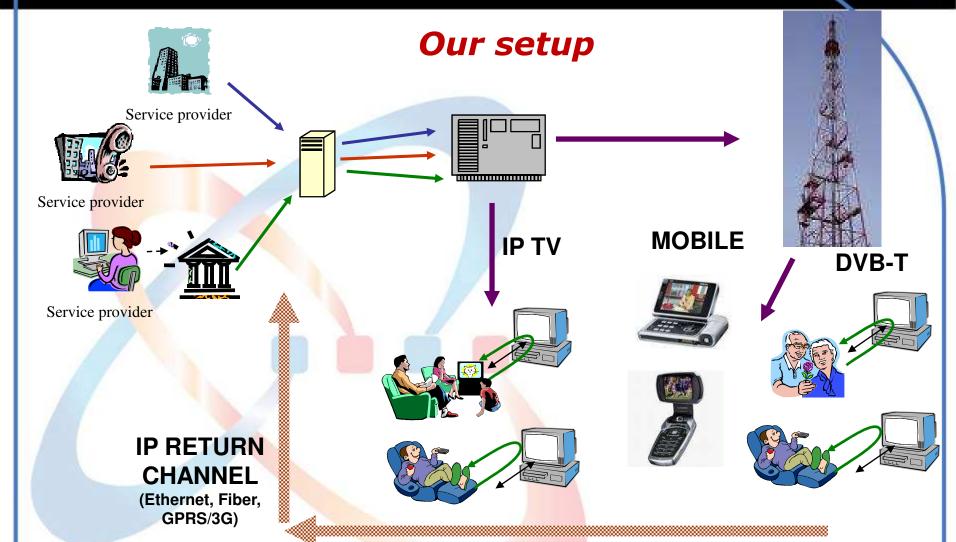

#### TV distribution in change

- Digital switchover from analog to digital broadcast
- Transfer to new/more distributionforms
- IP/Broadband
- Mobile
- Digitalization move limitations new functions and services

#### So: The world is different

- Digitalization makes TV a new media in many aspects.
- Interactive services vill change the way we use TV
- The TV becomes more of a terminal for a variety of content from program related to stand-alone services
- TV and content through TV will be distributed in many forms.