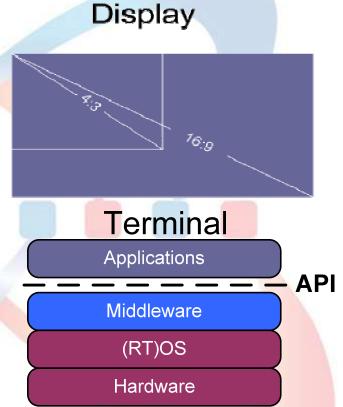

#### Middleware MIDDLEWARE More Graphics User interaction Media Player **Communications** Information Access ... Network receiver Conditional Access AV decoder

Interaction channel