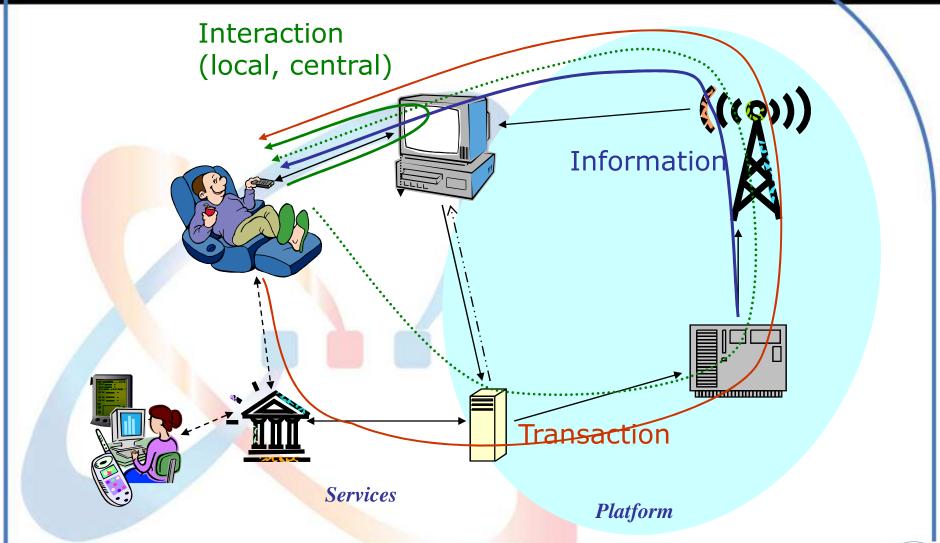

#### The Interactive TV Arena Concept:

From Idea to Product, have competence and resources to host and contribute to development and test of interactive services through TV media

Vizualised by:

### TV arena Interactive TV Arena Concept