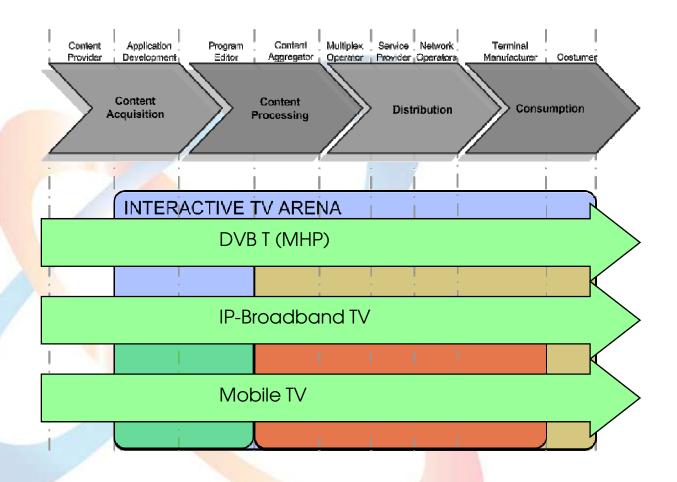

#### The Interactive TV Arena Concept:

From Idea to Product, have competence and resources to host and contribute to development and test of interactive services through TV media

Vizualised by:

### TV arena Interactive TV Arena Concept

## Five development initiatives within the arena

- · Service/content development and test
- Design & functionality
- Infrastructure & screening population
- Service development tools
- Positioning