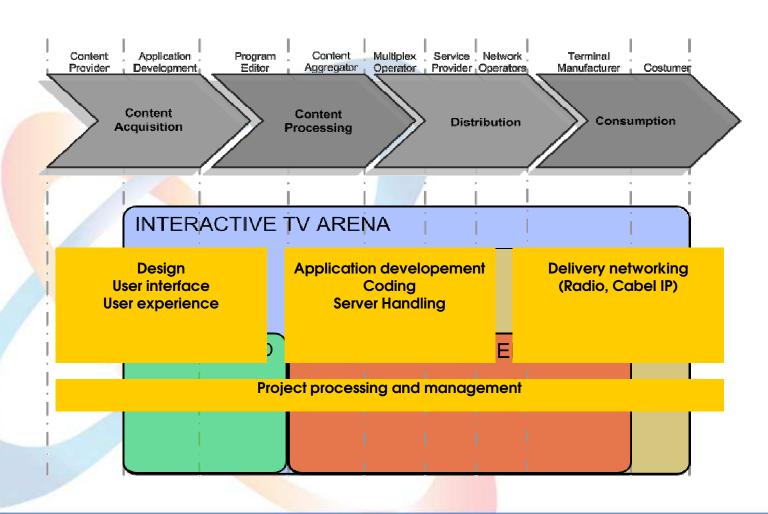

#### The Interactive TV Arena Concept:

From Idea to Product, have competence and resources to host and contribute to development and test of interactive services through TV media

Vizualised by:

### TV arena Interactive TV Arena Concept

## Five development initiatives within the arena

- · Service/content development and test
- Design & functionality
- Infrastructure & screening population
- Service development tools
- Positioning