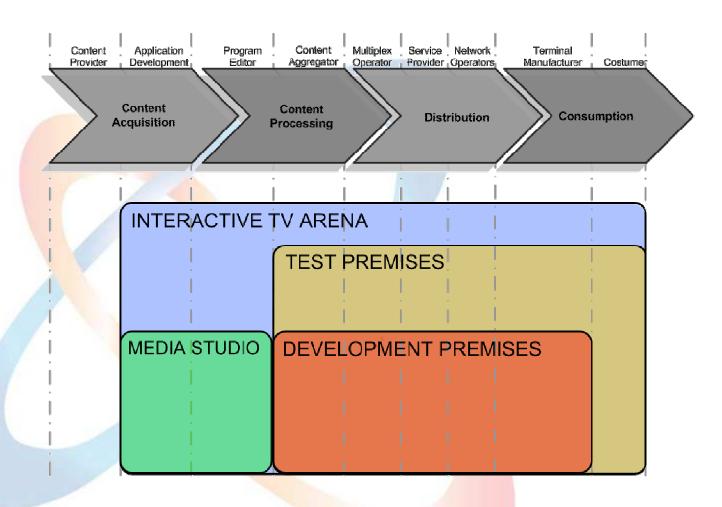

#### **ITVArena**

- Research and Development institute
- Competence center
- Testfacility
- A cluster and arena for industry and business for cooperation and development

## Five development initiatives within the arena

- · Service/content development and test
- Design & functionality
- Infrastructure & screening population
- Service development tools
- Positioning