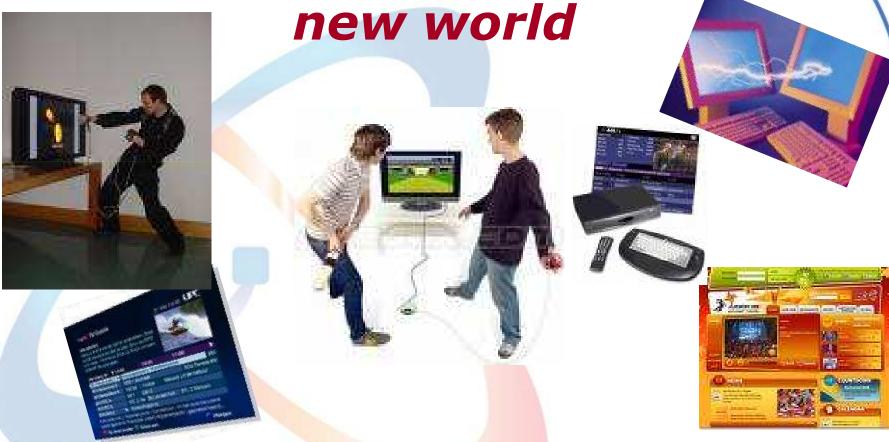

#### So: The world is different

- Digitalization makes TV a new media in many aspects.
- Interactive services vill change the way we use TV
- The TV becomes more of a terminal for a variety of content from program related to stand-alone services
- TV and content through TV will be distributed in many forms.