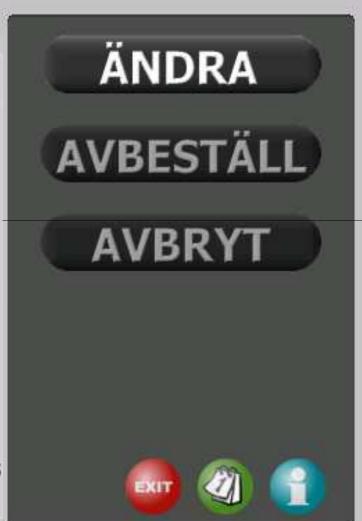

#### Min mat: Ändra beställning

#### Beställd mat fre 28 febr.

1 port Jansson frestelse och kokta grönsaker

1 port Panerad fisk med tartarsås, potatis och kokta grönsaker

1 port Skinkstek med äppelcidersås, potatis och kokta grönsaker

🐍 Dag 🕝 Månad | 🕝 Mat | 😭 På gång | 🚯 Kontakt | 🤮 Räkning