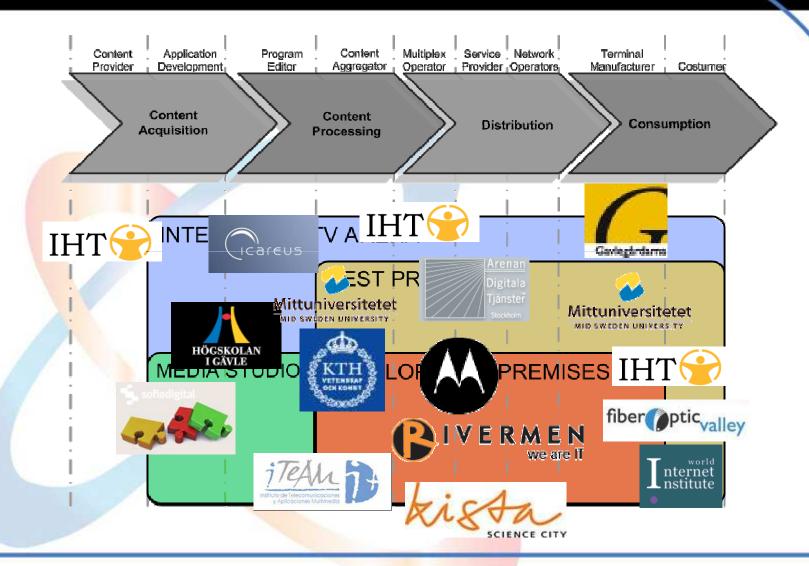

#### **ITVArena**

- Research and Development institute
- Competence center
- Testfacility
- A cluster and arena for industry and business for cooperation and development

#### The Interactive TV Arena Concept:

From Idea to Product, have competence and resources to host and contribute to development and test of interactive services through TV media

Vizualised by:

### TV arena Interactive TV Arena Concept

## Five development initiatives within the arena

- · Service/content development and test
- Design & functionality
- Infrastructure & screening population
- Service development tools
- Positioning