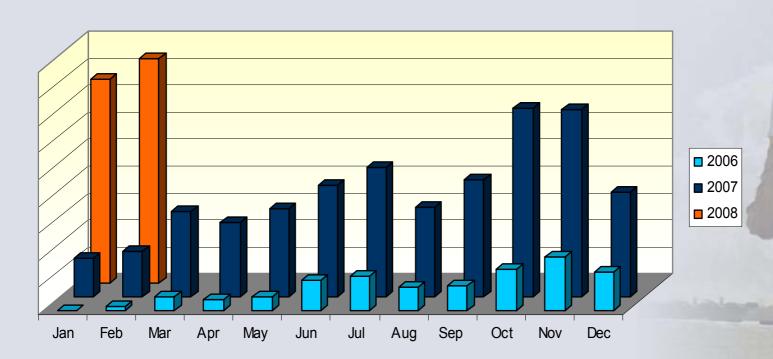

#### **E-Travel SA**

- Performance Measurements
  - Total growth of 434% in the 2<sup>nd</sup> year of operation!!