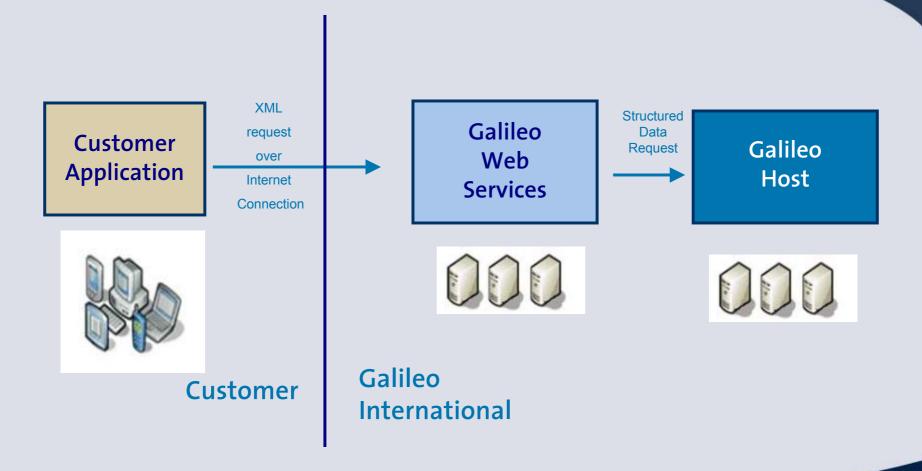

# GWS – How they work

#### Galileo Web Services GWS

A developer tool – used to build an interface to Galileo Web Services technologies over the internet.

- Full GDS functionality
- Platform independence
- More Connectivity options
- GDS Communications Components hosted by Galileo
- Uses tools and protocols commonly used in the development world
- Flexible Scalability
- Encapsulated Business Logic (eBL's)